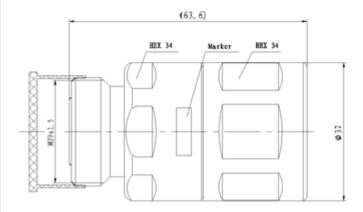

### **MECHANICAL SPECIFICATIONS**

| Plating Outer/Inner      |         | Tri metal alloy / Silver |
|--------------------------|---------|--------------------------|
| Length                   | mm (in) | 63.6 (2.5)               |
| Outer Diameter           | mm (in) | 37 (1.46)                |
| Inner Contact Attachment |         | Spring Finger            |
| Outer Contact Attachment |         | 360° clamping            |

# ACCESSORIES Wrench size front mm (in) 34 (1-7/16) Wrench size rear mm (in) 34 (1-7/16) Trimming Tool TRIM-SET-L78-D01, TRIM-LCF78-D01-A