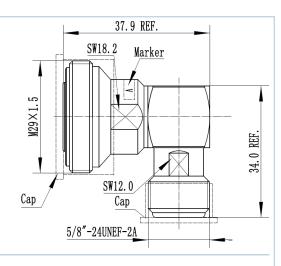

Coaxial Adapter 7-16 Female - N Female with right angle FEATURES / BENEFITS

## **Technical features**

| STRUCTURE                            |           |         |                                                                                              |                 |
|--------------------------------------|-----------|---------|----------------------------------------------------------------------------------------------|-----------------|
| Product Line                         |           |         | Coaxial Cable Components                                                                     |                 |
| Product Type                         |           |         | Coaxial Adapter                                                                              |                 |
| MECHANICAL SPECIFICATIONS            |           |         |                                                                                              |                 |
| Connector A                          |           |         | 7-16 Female                                                                                  |                 |
| Center Contact Connector A           |           |         | Phosphor Bronze, silver plated                                                               |                 |
| Outer Contact Connector A            |           |         | Brass, Tri metal alloy plated                                                                |                 |
| Connector B                          |           |         | N Female                                                                                     |                 |
| Center Contact Connector B           |           |         | Phosphor Bronze, silver plated                                                               |                 |
| Outer Contact Connector B            |           |         | Brass, Tri metal alloy plated                                                                |                 |
| Dielectric                           |           |         | PTFE                                                                                         |                 |
| Sealing class                        |           |         | IP68, connected                                                                              |                 |
| ELECTRICAL SPECIFICATIONS            |           |         |                                                                                              |                 |
| Frequency Range - MHz                |           |         | DC - 6000                                                                                    |                 |
| VSWR, Return Loss                    | VSWR (dB) |         | DC TO 2 GHz VSWR 1.05 (32.25)<br>2 TO 3 GHz VSWR 1.08 (28.3)<br>3 TO 6 GHz VSWR 1.12 (24.94) |                 |
| Insertion Loss, dB (Max)             | dB        |         | 0.05                                                                                         |                 |
| 3rd Order IM Product @ 2x20<br>Watts | dBc       |         | < -163                                                                                       |                 |
| TEMPERATURE SPECIFICATIONS           |           |         |                                                                                              |                 |
| Operation Temperature                | °C (°F)   |         | -40 to 85 (-40 to 185)                                                                       |                 |
| PACKAGING INFORMATION                |           |         |                                                                                              |                 |
| Package Quantity                     |           |         | 1                                                                                            |                 |
| External Document Links              |           |         | Notes                                                                                        |                 |
| 16F-R-NF                             |           | REV : A | REV DATE : N/A                                                                               | www.rfsworld.co |