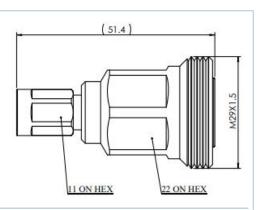

Coaxial Adapter, 7-16 Female / NEX10 Male FEATURES / BENEFITS

## **Technical features**

| STRUCTURE                            |           |                              |
|--------------------------------------|-----------|------------------------------|
| Product Line                         |           | Coaxial Cable Components     |
| Product Type                         |           | Coaxial Adapter              |
| MECHANICAL SPECIFICATIONS            |           |                              |
| Connector A                          |           | 7-16 Female                  |
| Center Contact Connector A           |           | Copper, silver plated        |
| Outer Contact Connector A            |           | Copper, Tin-Zinc plated      |
| Connector B                          |           | NEX10 Male                   |
| Center Contact Connector B           |           | Copper, silver plated        |
| Outer Contact Connector B            |           | Copper, Tin-Zinc plated      |
| Dielectric                           |           | PTFE                         |
| Sealing class                        |           | IP68, connected              |
| ELECTRICAL SPECIFICATIONS            |           |                              |
| Frequency Range - MHz                |           | DC - 6000                    |
| VSWR, Return Loss                    | VSWR (dB) | DC TO 6GHz VSWR 1.13 (24.29) |
| Insertion Loss, dB (Max)             | dB        | 0.05                         |
| 3rd Order IM Product @ 2x20<br>Watts | dBc       | < -165                       |
| PACKAGING INFORMATION                |           |                              |
| Package Quantity                     |           | 1                            |
| External Document Links              |           | Notes                        |